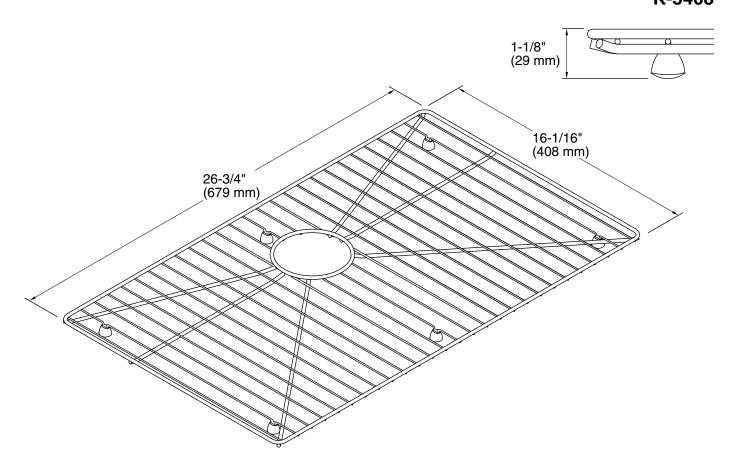

# Sink rack for K-5409 Strive® kitchen sink K-5408

#### **Technical Information**

All product dimensions are nominal.

Material: Stainless Steel